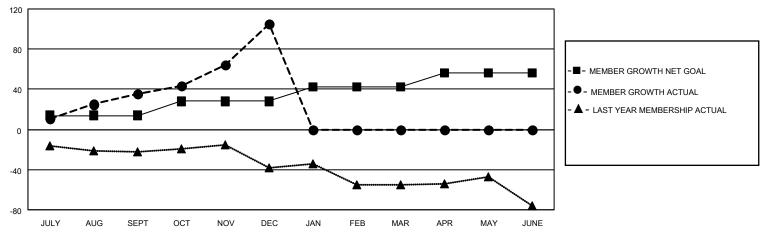

## District 20 K2

| Clubs RESULTS FOR 2021-2022 |   |   |   | Members RESULTS FOR 2021-2022 |    |    |    |
|-----------------------------|---|---|---|-------------------------------|----|----|----|
|                             |   |   |   |                               |    |    |    |
| JULY/AUG/SEPT               | 0 | 0 | 0 | JULY/AUG/SEPT                 | 14 | 59 | 19 |
| OCT/NOV/DEC                 | 0 | 1 | 0 | OCT/NOV/DEC                   | 14 | 91 | 19 |
| JAN/FEB/MAR                 | 0 | 0 | 0 | JAN/FEB/MAR                   | 14 | 0  | 0  |
| APR/MAY/JUNE                | 1 | 0 | 0 | APR/MAY/JUNE                  | 14 | 0  | 0  |

### GOALS AND ACTUAL MEMBERS CUMULATIVE

| DROPPED CLUBS: 0 |    | 24 CLUBS OF 35 ADDED 1 OR<br>MORE NEW MEMBERS | GENDER DISTRIBUTION                 |              |  |
|------------------|----|-----------------------------------------------|-------------------------------------|--------------|--|
|                  |    | WORL NEW WEWBERG                              | MALE                                | 682 (57.17%) |  |
|                  |    |                                               | FEMALE 511 (42.83%)                 |              |  |
| DROPPED MEMBERS  |    |                                               | NON BINARY                          | 0 (0.00%)    |  |
|                  |    |                                               | PREFER NOT TO ANSWER 0 (0.00%)      |              |  |
| DECEASED         | 9  |                                               |                                     |              |  |
| CLUB CANCELLED   | 0  | CLICK HERE FOR CUMULATIVE                     | TOTAL FAMILY UNIT MEMBERS           | 203          |  |
| OTHER            | 28 | MEMBERSHIP DATA                               |                                     |              |  |
| TOTAL            | 37 |                                               | FAMILY MEMBERS PAYING HALF DUES 108 |              |  |
|                  |    |                                               |                                     |              |  |