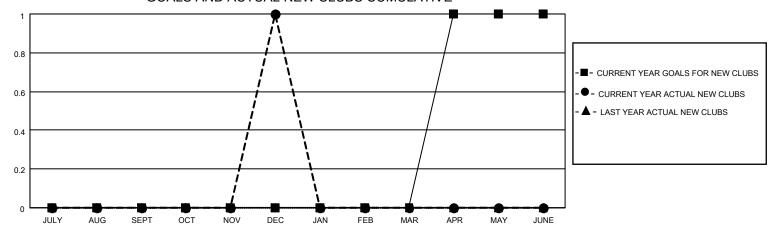

## District 20 K2

| Clubs RESULTS FOR 2021-2022 |   |   |   | Members RESULTS FOR 2021-2022 |    |    |    |
|-----------------------------|---|---|---|-------------------------------|----|----|----|
|                             |   |   |   |                               |    |    |    |
| JULY/AUG/SEPT               | 0 | 0 | 0 | JULY/AUG/SEPT                 | 14 | 59 | 19 |
| OCT/NOV/DEC                 | 0 | 1 | 0 | OCT/NOV/DEC                   | 14 | 91 | 19 |
| JAN/FEB/MAR                 | 0 | 0 | 0 | JAN/FEB/MAR                   | 14 | 0  | 0  |
| APR/MAY/JUNE                | 1 | 0 | 0 | APR/MAY/JUNE                  | 14 | 0  | 0  |

### GOALS AND ACTUAL NEW CLUBS CUMULATIVE